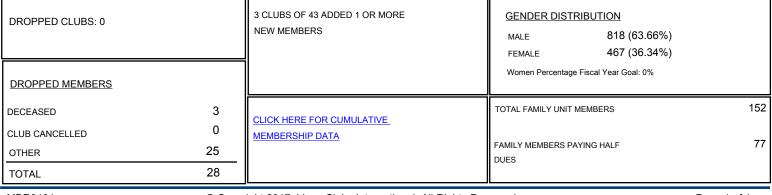

## GMT CA

| Clubs                 |               |           |               | Members               |                           |                         |                                                    |
|-----------------------|---------------|-----------|---------------|-----------------------|---------------------------|-------------------------|----------------------------------------------------|
| RESULTS FOR 2017-2018 |               |           |               | RESULTS FOR 2017-2018 |                           |                         |                                                    |
| QUARTER               | NEW CLUB GOAL | NEW CLUBS | DROPPED CLUBS | QUARTER               | MEMBER GROWTH NET<br>GOAL | MEMBER GROWTH<br>ACTUAL | DROPPED<br>MEMBERS ACTUAL<br>(including transfers) |
| JULY/AUG/SEPT         | 0             | 0         | 0             | JULY/AUG/SEPT         | 0                         | 3                       | 28                                                 |
| OCT/NOV/DEC           | 0             | 0         | 0             | OCT/NOV/DEC           | 0                         | 0                       | 0                                                  |
| JAN/FEB/MAR           | 0             | 0         | 0             | JAN/FEB/MAR           | 0                         | 0                       | 0                                                  |
| APR/MAY/JUNE          | 0             | 0         | 0             | APR/MAY/JUNE          | 0                         | 0                       | 0                                                  |

FEB

MAR

APR

MAY

JUNE

-28

JULY

AUG

SEPT

OCT

NOV

DEC

JAN